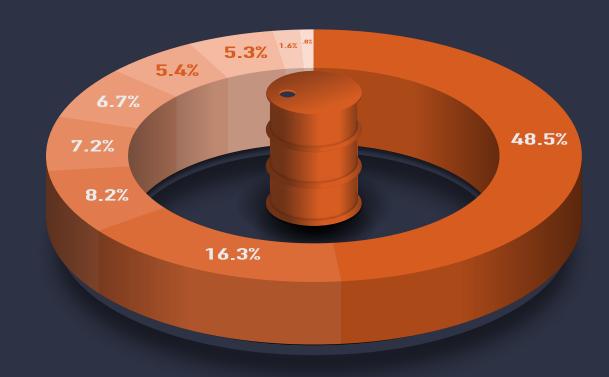

## N° 3 THE WORLD OF ENERGY

## OIL CONSUMPTION IN PERCENT BY SECTOR

#### By sectors

- 48.5% Road
- 16.3% Non-energy Use
- 8.2% Aviation

- 7.1% Industry
- 6.7% Navigation
- 5.4% Other

- 5.3 % Residential
- 1.6% Electricity
- 0.8% Rail

Infographic by: www.the-world-of-co2.org