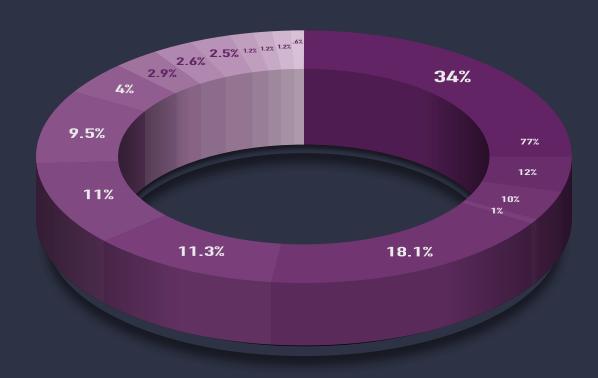

#### **Sectors**

- 34% Transportation
  - 77% Road
  - 12% Aviation
  - 10% Navigation
  - 1% Rail

- ► 18.1% Electricity
- 11.3% Non-energy use
- 11% Industry
- 9.5% Residential

- 4% Iron & Steel
- **2.9% Other**
- 2.6% Non-metallic minerals
- 2.5% Commercial & Public Servies
- 1.2% Chemical & petrochemical
- 1.2% Non-specified
- 1.1% Other industry
- 0.6% Agriculture & fishing