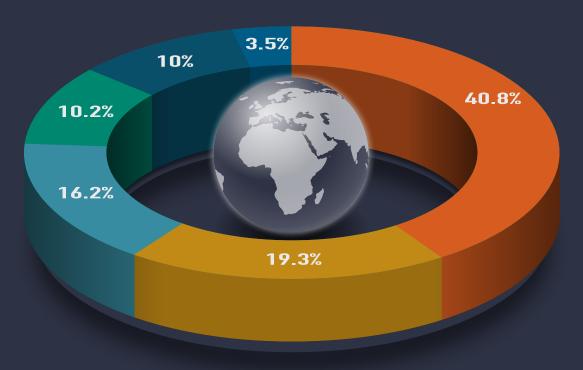

#### **Consumption by sector**

- **40.8%** Oil
- 19.3% Electricity

- **16.2%** Natural Gas
- 10.2% Biofuels and waste
- **10%** Coal
- 3.5% Other

https://www.iea.org/reports/key-world-energy-statistics-2020/final-consumption