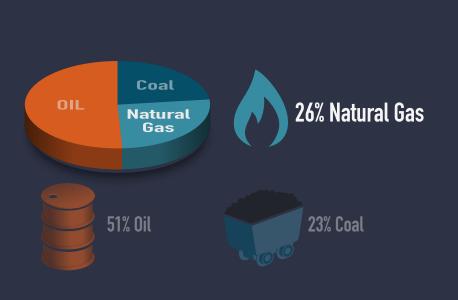

## N° 4 THE WORLD OF ENERGY

### NATURAL GAS CONSUMPTION IN PERCENT BY SECTOR

#### By sectors

22.5% Residential

Non-energy use

Other

24.7% Electricity

**Commercial & Public Servies** 

5.5%

**Transport** 