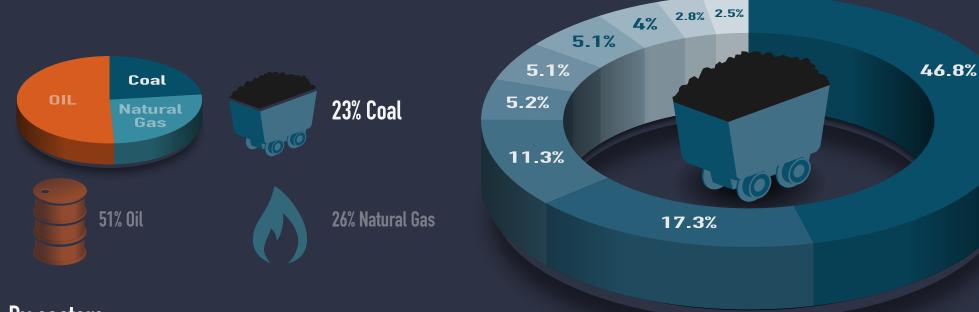

## N° 5 THE WORLD OF ENERGY

## COAL CONSUMPTION IN PERCENT BY SECTOR

#### By sectors

- 46.8% Electricity
- **17.3% Iron & Steel**
- 11.3% Non-metallic minerals

- 5.2% Chemical & petrochemical
- 5.1% Other industry
- 5.1% Non-specified

- 4.0% Residential
- 2.8% Non-energy use
- 2.5% Agriculture & fishing

Infographic by: www.the-world-of-co2.org