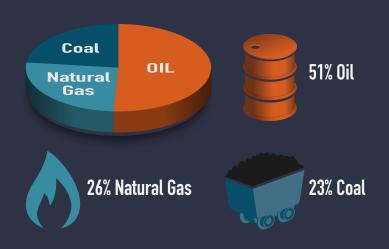

#### **Combined fossil fuel consumption**

#### **Sectors**

- 34% Transportation
  - 77% Road
  - 12% Aviation
  - 10% Navigation
  - 1% Rail

- ► 18.1% Electricity
- 11.3% Non-energy use
- 11% Industry
- 9.5% Residential

- 4% Iron & Steel
- **2.9% Other**
- 2.6% Non-metallic minerals
- 2.5% Commercial & Public Servies
- 1.2% Chemical & petrochemical
- 1.2% Non-specified
- 1.1% Other industry
- 0.6% Agriculture & fishing