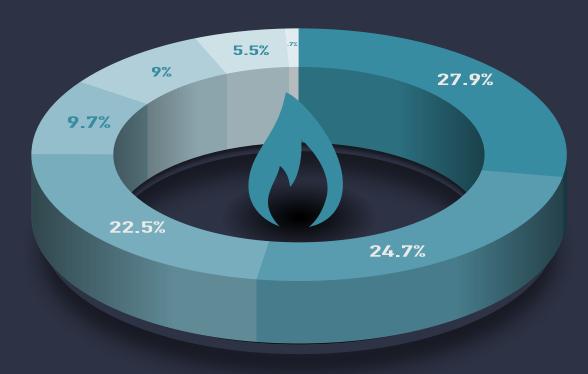

## N° 4 THE WORLD OF ENERGY

### NATURAL GAS CONSUMPTION IN PERCENT BY SECTOR

#### By sectors

22.5% Residential

Non-energy use

Other

24.7% Electricity

**Commercial & Public Servies** 

5.5%

**Transport** 