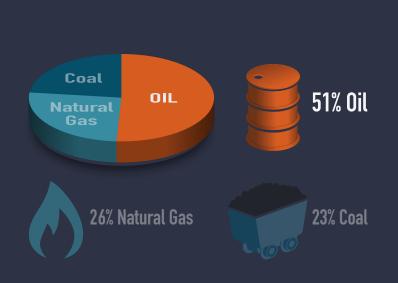

## N° 3 THE WORLD OF ENERGY

## OIL CONSUMPTION IN PERCENT BY SECTOR

#### By sectors

- 48.5% Road
- 16.3% Non-energy Use
- 8.2% Aviation

- 7.1% Industry
- 6.7% Navigation
- 5.4% Other

- 5.3 % Residential
- 1.6% Electricity
- 0.8% Rail

Infographic by: www.the-world-of-co2.org