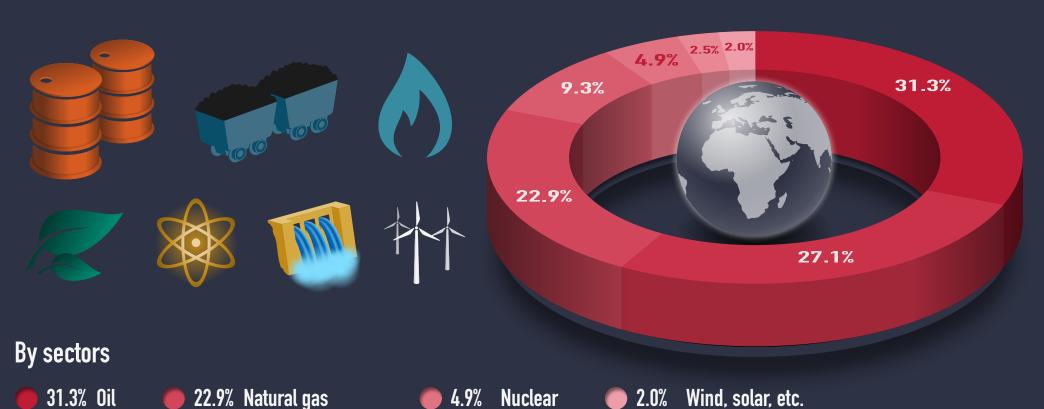

# N° 7 THE WORLD OF ENERGY

## TOTAL ENERGY SUPPLY BY SOURCE

27.1% Coal

9.3%

**Biofuels and waste** 

Hydro

2.5%