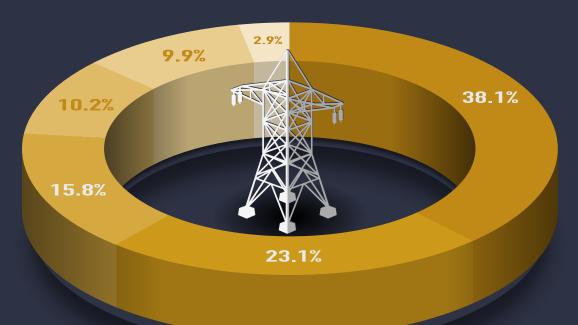

# N° 6 THE WORLD OF ENERGY

## **ELECTRICITY GENERATION BY SOURCE**

#### By sectors

- **38.1% Coal**
- 23.1% Natural Gas
- **15.8% Hydro**

- **10.2% Nuclear**
- 9.9% Renewables & Waste
- **2.9% Oil**